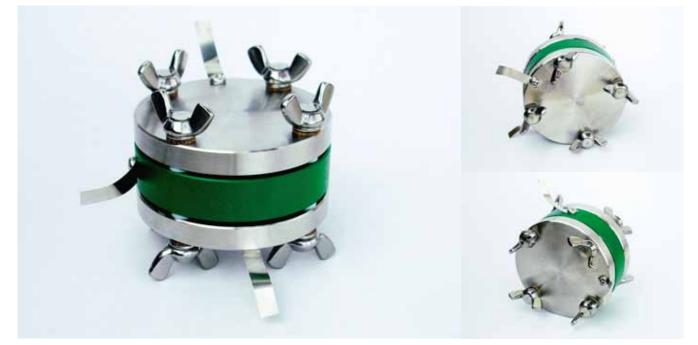

## **Three Electrodes Flat Cell**

Likely "2E-CELL-SUS", this test cell is for analyzing electrochemical research and development of batteries of the cycle tests and the characteristic tests with the impedance analyzer. It is easy to assemble and disassemble so that you can be are released from the troublesomeness of the experiment by coin cells. The test materials are sealed with the Teflon O-ring which are properly pressed by the spring, and it has excellent in chemical resistance, and canceled fear of leakage of the electrolyte. It may contact the open air after the assembly within a glove box, it does not influence the test materials. A unipolar potential is able to be monitored, and acquisition of more detailed measurement data is attained by establishing a standard value with the reference electrode of the central part. Wing bolts

Specification:

Model No. **3E-CELL-SUS** 

- 1) Dimensions : Dia.60mm x Height60mm
- 2) Material : SUS304
- 3) Cell sizes : CR2016, CR2032
- 4) Select PP or PTFE stopper depends on the electrolyte.
- 5) Options : You may select the material other than SUS304.