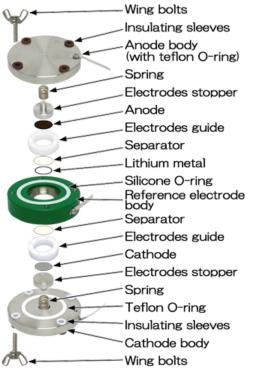

## **Three Electrodes Flat Cell**

Likely "2E-CELL-SUS", this test cell is for analyzing electrochemical research and development of batteries of the cycle tests and the characteristic tests with the impedance analyzer. It is easy to assemble and disassemble so that you can be are released from the troublesomeness of the experiment by coin cells. The test materials are sealed with the Teflon O-ring which are properly pressed by the spring, and it has excellent in chemical resistance, and canceled fear of leakage of the electrolyte. It may contact the open air after the assembly within a glove box, it does not influence the test materials. A unipolar potential is able to be monitored, and acquisition of more detailed measurement data is attained by establishing a standard value with the reference electrode of the central part. Wing bolts