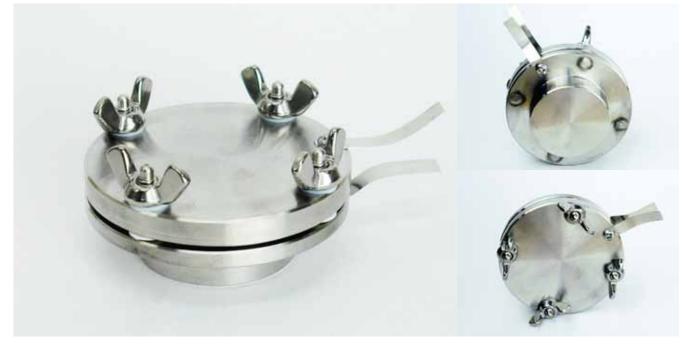

## **Two Electrodes Flat Cell**

The test cell is for analyzing electrochemical research and development of batteries of the cycle tests and the characteristic tests with the impedance analyzer. It is easy to assemble and disassemble so that you can be are released from the troublesomeness of the experiment by coin cells. It is assembled easily without giving any damage to the electrode surface unlike the screw (Swagelok cell) type. The test materials are sealed with the Teflon O-ring which are properly pressed by the spring, and it has excellent in chemical resistance, and canceled fear of leakage of the electrolyte. It may contact the open air after the assembly within a glove box, it does not influence the test materials.

Specification: Model No.

2E-CELL-SUS

- 1) Dimensions : Dia.58mm x Height30mm
- 2) Material : SUS304
- 3) Cell sizes : CR2016, CR2032
- 4) Select PP or PTFE stopper depends on the electrolyte.
- 5) Options : You may select the material other than SUS304.