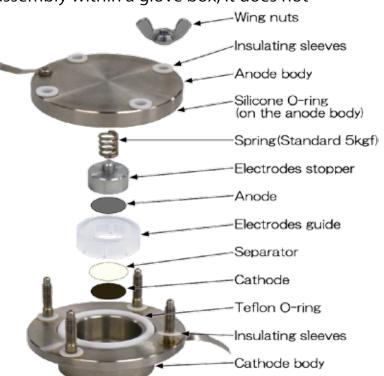

## **Two Electrodes Flat Cell**

The test cell is for analyzing electrochemical research and development of batteries of the cycle tests and the characteristic tests with the impedance analyzer. It is easy to assemble and disassemble so that you can be are released from the troublesomeness of the experiment by coin cells. It is assembled easily without giving any damage to the electrode surface unlike the screw (Swagelok cell) type. The test materials are sealed with the Teflon O-ring which are properly pressed by the spring, and it has excellent in chemical resistance, and canceled fear of leakage of the electrolyte. It may contact the open air after the assembly within a glove box, it does not influence the test materials.

Specification: Model No.

2E-CELL-SUS

- 1) Dimensions : Dia.58mm x Height30mm
- 2) Material : SUS304
- 3) Cell sizes : CR2016, CR2032
- 4) Select PP or PTFE stopper depends on the electrolyte.
- 5) Options : You may select the material other than SUS304.